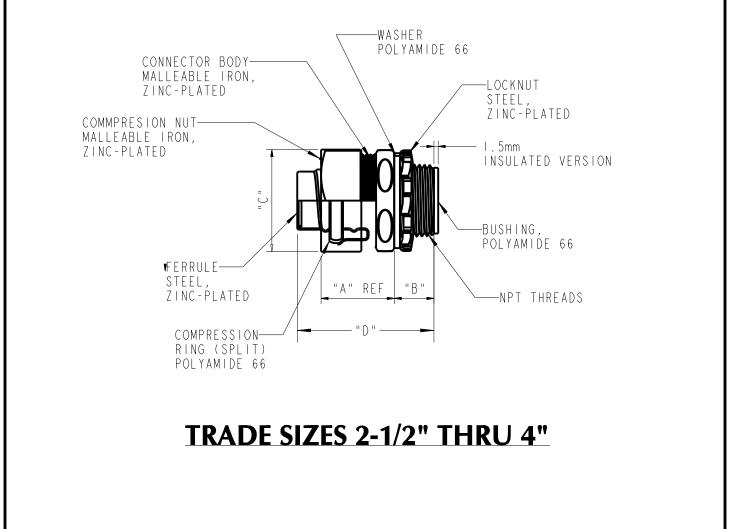

## 2-1/2" TO 4" MALLEABLE IRON CONSTRUCTION.

| NON-INSULATED | INSULATED   |             |                 |       |     |       |      |
|---------------|-------------|-------------|-----------------|-------|-----|-------|------|
| CATALOG NO.   | CATALOG NO. | SIZE        | NPT             | " A " | "B" | " C " | "D"  |
|               |             |             |                 | mm    | mm  | mm    | mm   |
| LT250-SC      | LT250T-SC   | 2 -   / 2 " | 2 - 1 / 2 " - 8 | 89.8  | 26  | 92    | 70.5 |
| LT300-SC      | LT300T-SC   | 3 "         | 3 " - 8         | 94.8  | 27  | 109.5 | 89.2 |
| LT350-SC      | LT350T-SC   | 3 -   / 2 " | 3-1/2"-8        | 95.5  | 28  | 125   | 95   |
| LT400-SC      | LT400T-SC   | 4 "         | 4 " - 8         | 97.9  | 29  | 40    | 97   |

| www.tnb.com |                                                                                               |               | Thomas Betts<br>A Member of the ABB Group |  |  |  |  |  |
|-------------|-----------------------------------------------------------------------------------------------|---------------|-------------------------------------------|--|--|--|--|--|
| -           | DESCRIPTION: 3/8" TO 4", STEEL & MALLEABLE IRON,<br>STRAIGHT LIQUIDTIGHT FITTINGS, STEEL CITY |               |                                           |  |  |  |  |  |
|             | SHEET NO:<br><b>2 OF 4</b>                                                                    | rev. no:<br>O | DRAWING NO:<br>WSD-001714                 |  |  |  |  |  |