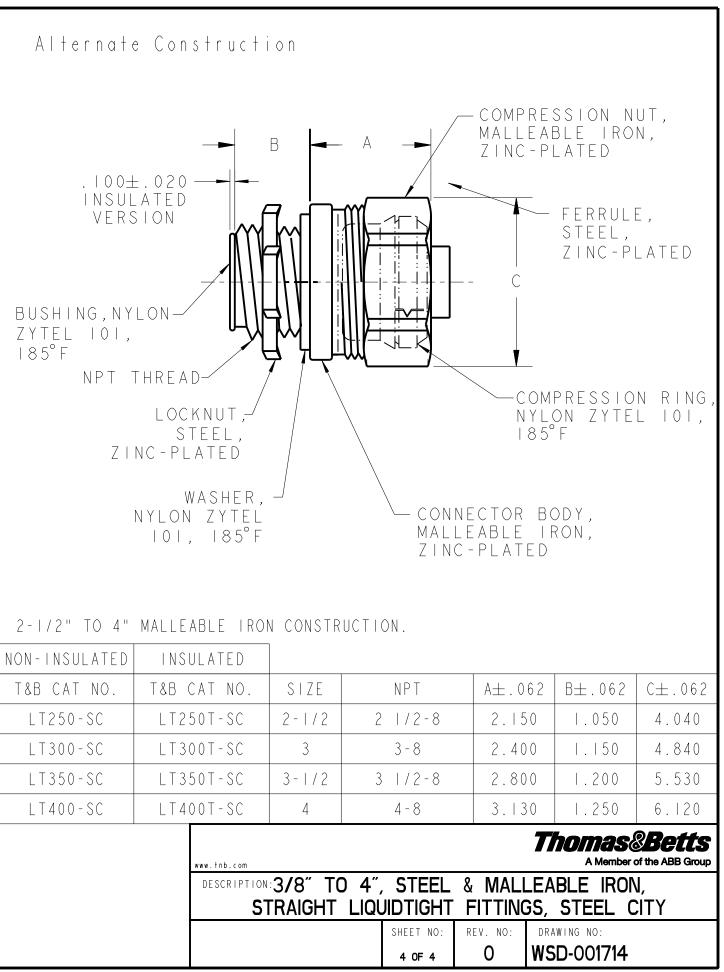

## 2-1/2" TO 4" MALLEABLE IRON CONSTRUCTION.

| NON-INSULATED | INSULATED   |             |                 |       |     |       |      |
|---------------|-------------|-------------|-----------------|-------|-----|-------|------|
| CATALOG NO.   | CATALOG NO. | SIZE        | NPT             | " A " | "B" | " C " | "D"  |
|               |             |             |                 | mm    | mm  | mm    | mm   |
| LT250-SC      | LT250T-SC   | 2 -   / 2 " | 2 - 1 / 2 " - 8 | 89.8  | 26  | 92    | 70.5 |
| LT300-SC      | LT300T-SC   | 3 "         | 3 " - 8         | 94.8  | 27  | 109.5 | 89.2 |
| LT350-SC      | LT350T-SC   | 3 -   / 2 " | 3-1/2"-8        | 95.5  | 28  | 125   | 95   |
| LT400-SC      | LT400T-SC   | 4 "         | 4 " - 8         | 97.9  | 29  | 40    | 97   |

THIS DRAWING IS INTENDED FOR DESCRIPTIVE PURPOSES ONLY. AND THE RIGHT IS RESERVED TO DEVIATE FROM ANY OF THE DETAILS SHOWN HEREON. COPYRIGHT THOMAS & BETTS CORPORATION. ALL RIGHTS RESERVED. PROPRIETARY AND CONFIDENTIAL.