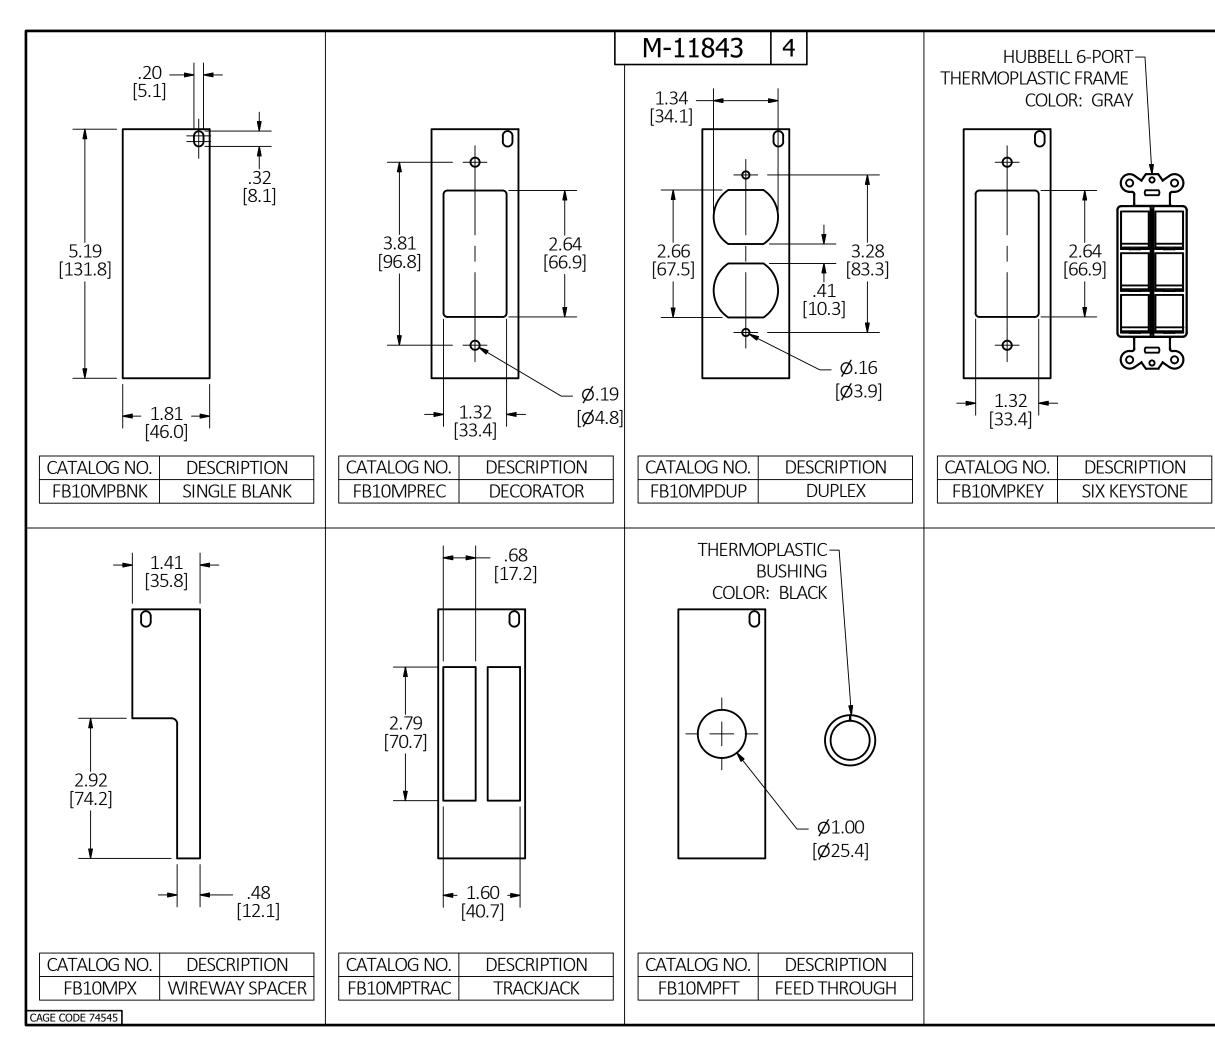

| Т                                                                                 |                                       | LIST OF PARTS                                                                | S                                                                      |                                 |                        | _                            |
|-----------------------------------------------------------------------------------|---------------------------------------|------------------------------------------------------------------------------|------------------------------------------------------------------------|---------------------------------|------------------------|------------------------------|
| DE                                                                                | SCRIPTION                             | MATERIAL                                                                     | FI                                                                     | NISH                            |                        | DIME                         |
| F.                                                                                | ACE PLATE                             | CRS                                                                          | PRE-GA                                                                 | LVANIZED                        |                        | NSIC                         |
|                                                                                   |                                       |                                                                              |                                                                        |                                 |                        | HS N(                        |
|                                                                                   |                                       |                                                                              |                                                                        |                                 |                        | ÉET                          |
|                                                                                   |                                       |                                                                              |                                                                        |                                 | Ĕ                      | FOR                          |
|                                                                                   |                                       |                                                                              |                                                                        |                                 | ATA                    | DIMENSION SHEET FOR CAT. NO. |
|                                                                                   |                                       |                                                                              |                                                                        |                                 | SEE TABLE              | NO.                          |
|                                                                                   |                                       |                                                                              |                                                                        |                                 | '''                    |                              |
|                                                                                   |                                       |                                                                              |                                                                        |                                 |                        |                              |
|                                                                                   |                                       |                                                                              |                                                                        |                                 |                        |                              |
|                                                                                   |                                       |                                                                              |                                                                        |                                 |                        |                              |
|                                                                                   |                                       |                                                                              |                                                                        |                                 |                        |                              |
|                                                                                   |                                       |                                                                              |                                                                        |                                 |                        |                              |
|                                                                                   |                                       |                                                                              |                                                                        |                                 |                        |                              |
|                                                                                   | OTES:                                 |                                                                              |                                                                        |                                 |                        |                              |
| 1. ALL DIMENSIONS ARE IN INCHES                                                   |                                       |                                                                              |                                                                        |                                 |                        |                              |
| AND [MILLIMETERS].                                                                |                                       |                                                                              |                                                                        |                                 |                        |                              |
| <ol> <li>PRODUCT IS cULus LISTED.</li> <li>MOUNTING HARDWARE INCLUDED.</li> </ol> |                                       |                                                                              |                                                                        |                                 |                        |                              |
| 3.                                                                                | MOUNT                                 | ING HARDW                                                                    | ARE IN                                                                 | CLUDED.                         |                        |                              |
|                                                                                   |                                       |                                                                              |                                                                        |                                 |                        |                              |
| -                                                                                 |                                       |                                                                              |                                                                        |                                 |                        |                              |
|                                                                                   |                                       |                                                                              |                                                                        |                                 |                        |                              |
|                                                                                   |                                       |                                                                              |                                                                        |                                 |                        |                              |
|                                                                                   |                                       |                                                                              |                                                                        |                                 |                        |                              |
|                                                                                   |                                       |                                                                              |                                                                        |                                 |                        |                              |
|                                                                                   |                                       |                                                                              |                                                                        |                                 |                        |                              |
|                                                                                   |                                       |                                                                              |                                                                        |                                 |                        |                              |
|                                                                                   |                                       |                                                                              |                                                                        |                                 |                        |                              |
| 4                                                                                 | REDRAWN &                             | REVISED PER                                                                  | SBW                                                                    | ⊃/⊑/10                          | Π                      |                              |
| 4                                                                                 | DCN 23447                             |                                                                              | SBAA                                                                   | 2/5/18                          |                        |                              |
| REV                                                                               | DES                                   | CRIPTION                                                                     | APP                                                                    | DATE                            |                        | J                            |
| THE DESIGN AND DIMENSIONS OF THE                                                  |                                       |                                                                              |                                                                        |                                 |                        | J                            |
| PRODUCT SHOWN ON THIS DRAWING ARE<br>SUBJECT TO CHANGE WITHOUT NOTICE.            |                                       |                                                                              |                                                                        |                                 |                        | J                            |
|                                                                                   |                                       | HOWN ON THIS                                                                 | DRAWIN                                                                 | IG ARE                          |                        |                              |
|                                                                                   | SUBJECT TO                            | HOWN ON THIS                                                                 | DRAWIN<br>HOUT NO                                                      | IG ARE<br>DTICE.                | <u> </u>               |                              |
| тт                                                                                | SUBJECT TO<br>DIMENSI                 | HOWN ON THIS                                                                 | DRAWIN<br>HOUT NO                                                      | IG ARE<br>DTICE.                | [ T - I <sub>A</sub> I |                              |
| TITL                                                                              | SUBJECT TO<br>DIMENSI                 | HOWN ON THIS<br>O CHANGE WITH<br>ONS ARE IN INC                              | DRAWIN<br>Hout NC<br>CHES [m                                           | IG ARE<br>DTICE.<br>m].         | RTT-IAI                |                              |
| TITL                                                                              | SUBJECT TO<br>DIMENSI<br>E<br>MOUNTII | HOWN ON THIS<br>O CHANGE WITH<br>ONS ARE IN INC<br>NG PLATE, RI              | DRAWIN<br>HOUT NO<br>CHES [mi                                          | IG ARE<br>DTICE.<br>m].         | INI-11843              |                              |
| TITU                                                                              | SUBJECT TO<br>DIMENSI<br>E<br>MOUNTII | HOWN ON THIS<br>D CHANGE WITH<br>ONS ARE IN INC<br>NG PLATE, RI<br>ANG FLOOR | DRAWIN<br>HOUT NG<br>CHES [m<br>ECESSE<br>BOX                          | IG ARE<br>DTICE.<br>m].<br>D 10 | M-11843                |                              |
| ΤΙΤL                                                                              | SUBJECT TO<br>DIMENSI<br>E<br>MOUNTII | HOWN ON THIS<br>D CHANGE WITH<br>ONS ARE IN INC<br>NG PLATE, RI<br>ANG FLOOR | DRAWIN<br>HOUT NG<br>CHES [m<br>ECESSE<br>BOX<br>DEVICE-KEL            | IG ARE<br>DTICE.<br>m].<br>D 10 | IVI-11843              |                              |
| TITL                                                                              | SUBJECT TO<br>DIMENSI<br>E<br>MOUNTII | NG PLATE, RI                                                                 | DRAWIN<br>HOUT NG<br>CHES [m<br>ECESSE<br>BOX<br>DEVICE-KEL            | IG ARE<br>DTICE.<br>m].<br>D 10 | INI-11843              |                              |
| ТО                                                                                | SUBJECT TO<br>DIMENSI<br>E<br>MOUNTII | NG PLATE, RI                                                                 | DRAWIN<br>HOUT NG<br>CHES [mi<br>ECESSE<br>BOX<br>DEVICE-KEL<br>NCORPO | IG ARE<br>DTICE.<br>m].<br>D 10 | IMI-11842              |                              |