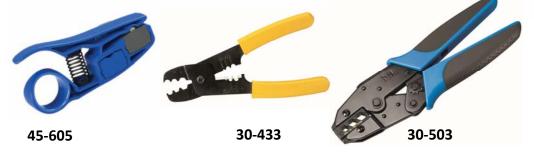

## **RG-59 F Crimp Connector**

Traditional style hex crimp connector for indoor video applications. Cable specific sizing for a secure crimp to RG-59 coax cables.

1/4" 1/4"

- Single piece design with nickel plated brass crimp sleeve
- Requires a hex crimping tool with a .320" crimp nest
- · Designed for indoor applications
- 1GHZ,  $75\Omega$  rated for use in basic video applications
- 7/16" hex nut
- Fits cables with .230" .250" jacket diameter
- Fits cables with .142" .148" dielectric diameter
- Requires industry standard ¼" x ¼" cable preparation
- Recommended IDEAL cable prep tool: 45-605
- Requires industry standard .320" hex crimp tool
- Recommended IDEAL crimp tools: 30-503, 30-433