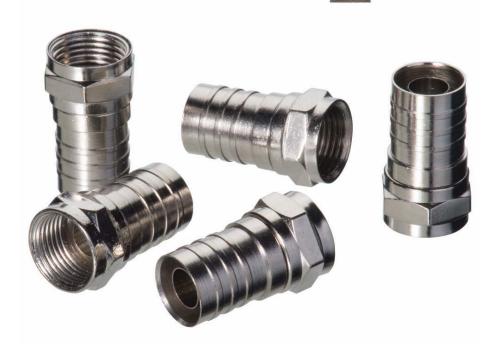

## **RG-59 F Crimp Connector**

Traditional style hex crimp connector for indoor video applications. Cable specific sizing for a secure crimp to RG-59 coax cables.

1/4" 1/4"

- Single piece design with nickel plated brass crimp sleeve
- Requires a hex crimping tool with a .320" crimp nest
- · Designed for indoor applications
- 1GHZ,  $75\Omega$  rated for use in basic video applications
- 7/16" hex nut
- Fits cables with .230" .250" jacket diameter
- Fits cables with .142" .148" dielectric diameter
- Requires industry standard ¼" x ¼" cable preparation
- Recommended IDEAL cable prep tool: 45-605
- Requires industry standard .320" hex crimp tool
- Recommended IDEAL crimp tools: 30-503, 30-433